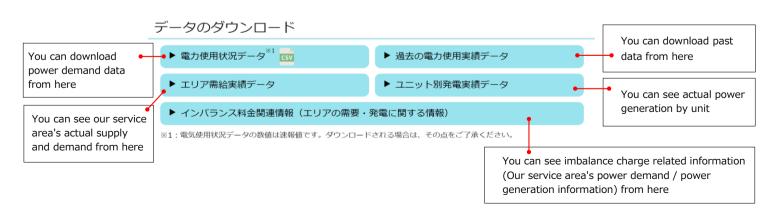

The following explains how to read "the Electricity Forecast" which includes expected/actual data of electric power usage. On this page, Tohoku Electric Power Network's service area is expressed as " our service area", and multiple power transmission and distribution business operators' service area including our service area that is operated integrally is expressed as " wide area block".

You can see which wide area block our service area belongs to from the OCCTO homepage.

### Expected electric power usage information

How to see "Electricity Forecast"

<u>トップページ</u> > 東北6県・新潟エリアでんき予報

東北6県・新潟エリアでんき予報

本日の電力使用見通し



# Today's electricity usage information



# Our service area's transition graph of today's power demand

#### 本日のエリア電力使用状況の推移



#### Download data