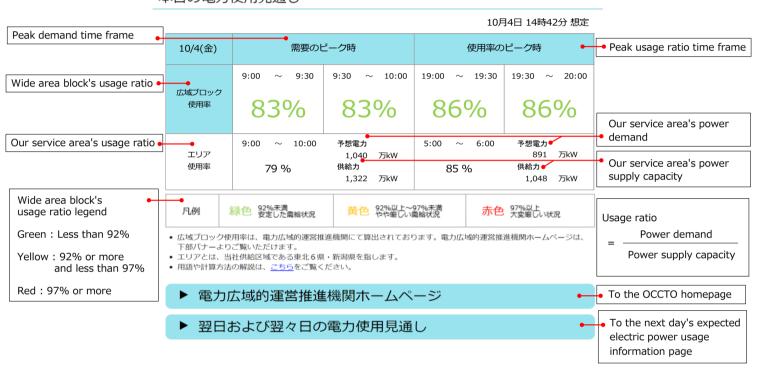

### Expected electric power usage information

How to see "Electricity Forecast"

<u>トップページ</u> > 東北6県・新潟エリアでんき予報

東北6県・新潟エリアでんき予報

本日の電力使用見通し