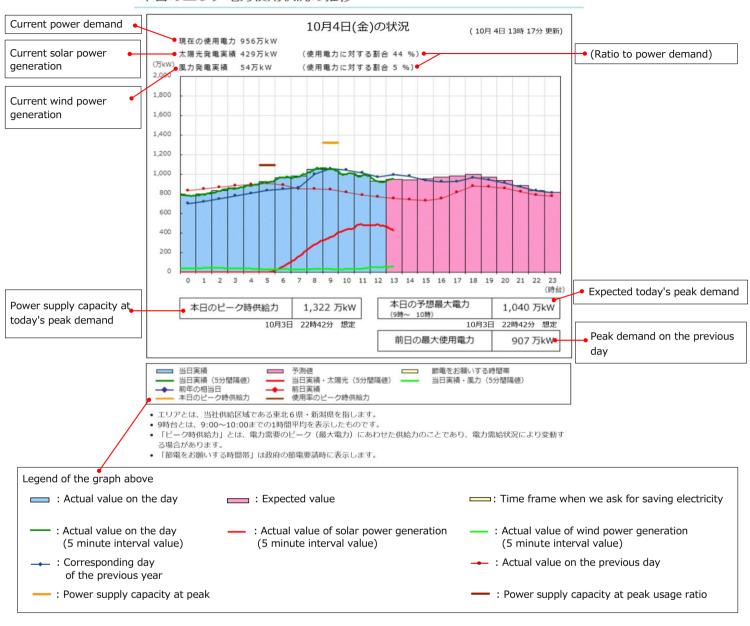

# Our service area's transition graph of today's power demand

#### 本日のエリア電力使用状況の推移