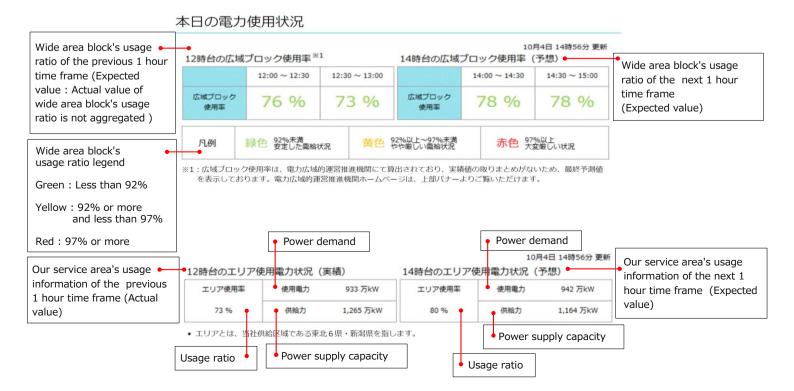

The following explains how to read "the Electricity Forecast" which includes expected/actual data of electric power usage. On this page, Tohoku Electric Power Network's service area is expressed as " our service area", and multiple power transmission and distribution business operators' service area including our service area that is operated integrally is expressed as " wide area block".

You can see which wide area block our service area belongs to from the OCCTO homepage.

### Expected electric power usage information

How to see "Electricity Forecast"

<u>トップページ</u> > 東北6県・新潟エリアでんき予報

東北6県・新潟エリアでんき予報

本日の電力使用見通し



# Today's electricity usage information



# Our service area's transition graph of today's power demand

#### 本日のエリア電力使用状況の推移



#### Download data